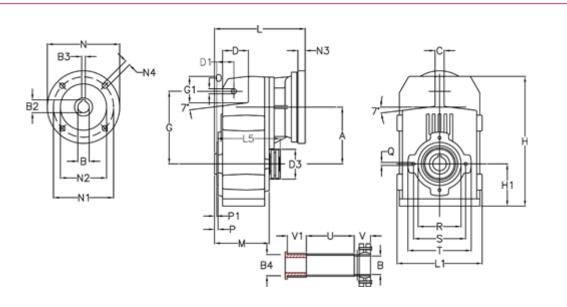

## **Measures**

| A = 150.50 | D1 = 54.0  | 15 = 180.0  | P1                                  | = 3.5    | V = 4  |
|------------|------------|-------------|-------------------------------------|----------|--------|
| B = 40     | d3 = 90    | M = 125.0   | Q                                   | = M10x17 | V1 = 5 |
| B1 = 19    | G = 170    | N = 200     | R                                   | = 110    |        |
| B2 = 21.8  | G1 = 84.0  | N1 = 165    | S                                   | = 130    |        |
| B3 = 6     | H = 326.0  | N2 = 130    | Т                                   | = 150    |        |
| B4 = 40    | H1 = 102.0 | N4 = M10x20 | Tightening torque Nm adapter bushin | g = 6.0  |        |
| C = 20     | L = 245.0  | O = 13      | Tightening torque Nm shrink disc    | = 8.0    |        |
| D = 68.0   | L1 = 210   | P = 6.5     | U                                   | = 95.5   |        |
|            |            |             |                                     |          |        |